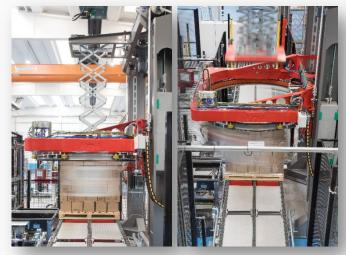

### CLEVERTECH STRETCH WRAPPING MACHINES PF 80 WRAPPING TECHNOLOGY

The wrapping cycle is carried out by a rotating ring holding a film-roll. In addition to the complete cycle, it is possible to carry out a downward/ upward cycle only or wrapping the top or the bottom of the pallet.

- Production standard package reaches a speed of 40 RPM;
- The "speed increase" package reaches a speed of **55 RPM**;

#### **PF 80 MAIN FEATURES**

- Powered pre-stretch ration up to **350%**;
- Film-roll up-down stroke speed variable by Inverter;
- Stretchable film tension adjustment;
- Photocell for automatic pallet height detection;
- Visual display for fault signaling and cycles times setting;