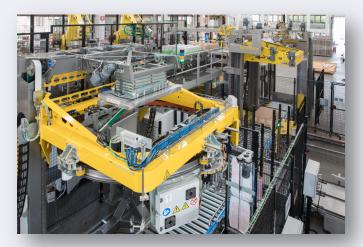

### CLEVERTECH STRETCH WRAPPING MACHINES PF 80 WRAPPING TECHNOLOGY

The wrapping cycle is carried out by a rotating ring holding a film-roll. In addition to the complete cycle, it is possible to carry out a downward/ upward cycle only or wrapping the top or the bottom of the pallet.

- Production standard package reaches a speed of 40 RPM;
- The "speed increase" package reaches a speed of **55 RPM**;

#### **PF 80 MAIN FEATURES**

- Powered pre-stretch ration up to **350%**;
- Film-roll up-down stroke speed variable by Inverter;
- Stretchable film tension adjustment;
- Photocell for automatic pallet height detection;
- Visual display for fault signaling and cycles times setting;