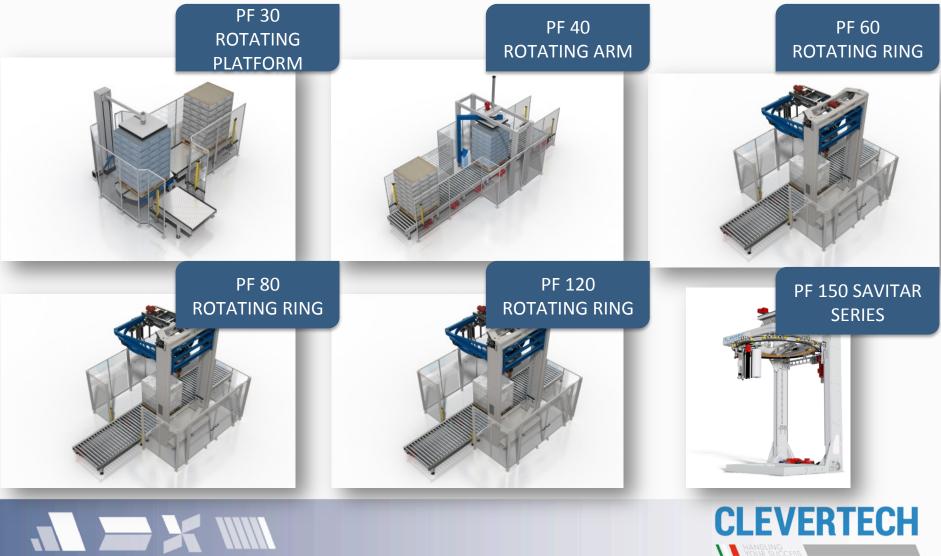

## **CLEVERTECH STRETCH WRAPPING MACHINES**

#### **STRETCH WRAPPING TECHNOLOGY**

Clevertech range of stretch wrapping machines offers a maximum stability and safety of palletized load, meeting any production request and ensuring excellent production performance.