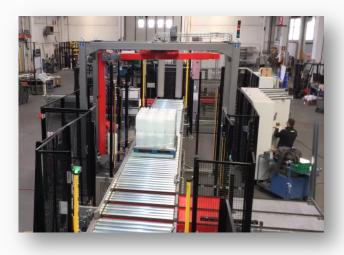

#### CLEVERTECH STRETCH WRAPPING MACHINES PF 40 WRAPPING TECHNOLOGY

The wrapping cycle is carried out by a rotating arm holding a film-roll.

- Production standard package reaches a speed of **20 RPM**;
- The "speed increase" package reaches a speed of **30 RPM**;

#### **PF 40 MAIN FEATURES**

- Powered pre-stretch ratio up to **300%**;
- Automatic hooking, cutting and film sealing unit;
- Turn table-table rotation start and stop at low speed controlled by frequency driver;
- Electric control panel with PLC and operative Panel;
- Film-roll up/down stroke speed adjustable by frequency driver Stretchable film tension adjustment.
- Arm rotation start and stop at low speed controlled by frequency driver;