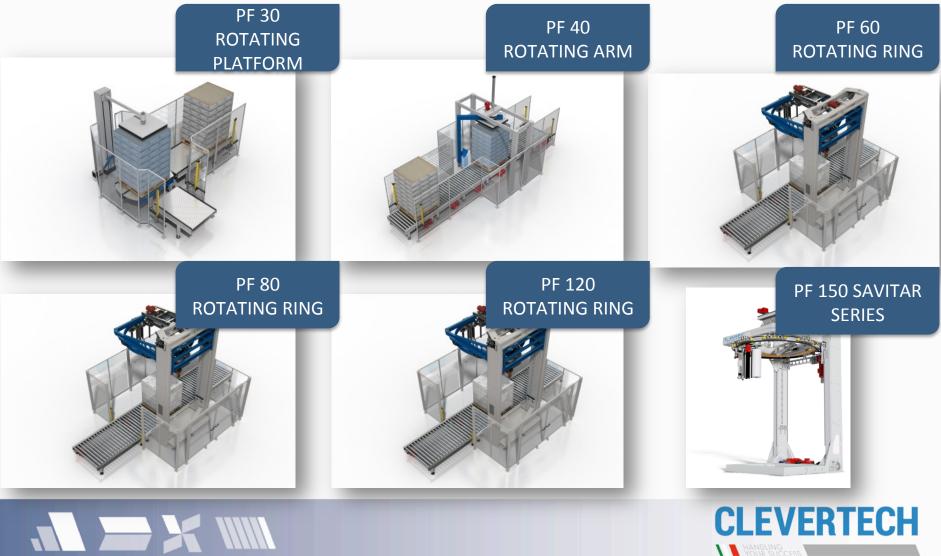

### **CLEVERTECH STRETCH WRAPPING MACHINES**

#### **STRETCH WRAPPING TECHNOLOGY**

Clevertech range of stretch wrapping machines offers a maximum stability and safety of palletized load, meeting any production request and ensuring excellent production performance.