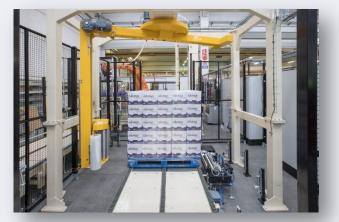

#### CLEVERTECH STRETCH WRAPPING MACHINES PF 40 WRAPPING TECHNOLOGY

The wrapping cycle is carried out by a rotating arm holding a film-roll.

- Production standard package reaches a speed of **20 RPM**;
- The "speed increase" package reaches a speed of **30 RPM**;

#### **PF 40 MAIN FEATURES**

- Powered pre-stretch ratio up to **300%**;
- Automatic hooking, cutting and film sealing unit;
- Turn table-table rotation start and stop at low speed controlled by frequency driver;
- Electric control panel with PLC and operative Panel;
- Film-roll up/down stroke speed adjustable by frequency driver Stretchable film tension adjustment.
- Arm rotation start and stop at low speed controlled by frequency driver;