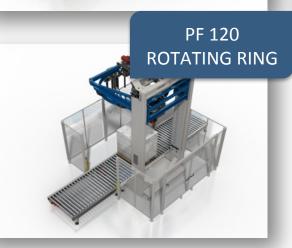

# **CLEVERTECH**





# **CLEVERTECH STRETCH WRAPPING MACHINES**

#### STRETCH WRAPPING TECHNOLOGY

Clevertech range of stretch wrapping machines offers a maximum stability and safety of palletized load, meeting any production request and ensuring excellent production performance.

PF 30 ROTATING PLATFORM



PF 60 ROTATING RING

















# **CLEVERTECH STRETCH WRAPPING MACHINES**

### **PF 30 WRAPPING TECHNOLOGY**

The wrapping cycle is carried out by a rotating pallet transport with fixed film-roll carrier.



#### **PF 30 MAIN FEATURES**

- Powered pre-stretch ratio up to 350%;
- Automatic unit for film hooking, cutting and sealing on counter-bar;
- Turn table-table rotation start and stop at low speed controlled by frequency driver;
- Electric control panel with PLC and operative Panel;
- Film-roll up/down stroke speed adjustable by frequency driver Stretchable film tension adjustment.