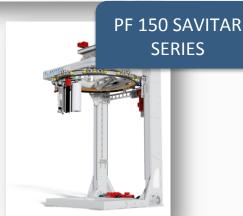

# **CLEVERTECH**





# **CLEVERTECH STRETCH WRAPPING MACHINES**

#### STRETCH WRAPPING TECHNOLOGY

Clevertech range of stretch wrapping machines offers a maximum stability and safety of palletized load, meeting any production request and ensuring excellent production performance.

PF 30 ROTATING PLATFORM



PF 60 ROTATING RING

















# **CLEVERTECH STRETCH WRAPPING MACHINES**

### **PF 30 WRAPPING TECHNOLOGY**

The wrapping cycle is carried out by a rotating pallet transport with fixed film-roll carrier.



#### **PF 30 MAIN FEATURES**

- Powered pre-stretch ratio up to 350%;
- Automatic unit for film hooking, cutting and sealing on counter-bar;
- Turn table-table rotation start and stop at low speed controlled by frequency driver;
- Electric control panel with PLC and operative Panel;
- Film-roll up/down stroke speed adjustable by frequency driver Stretchable film tension adjustment.