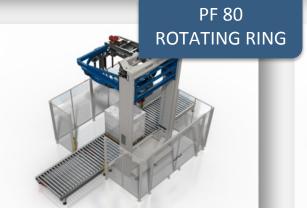

# **CLEVERTECH**





# **CLEVERTECH STRETCH WRAPPING MACHINES**

#### STRETCH WRAPPING TECHNOLOGY

Clevertech range of stretch wrapping machines offers a maximum stability and safety of palletized load, meeting any production request and ensuring excellent production performance.

PF 30 ROTATING PLATFORM



PF 60 ROTATING RING

















# **CLEVERTECH STRETCH WRAPPING MACHINES**

### **PF 30 WRAPPING TECHNOLOGY**

The wrapping cycle is carried out by a rotating pallet transport with fixed film-roll carrier.



#### **PF 30 MAIN FEATURES**

- Powered pre-stretch ratio up to 350%;
- Automatic unit for film hooking, cutting and sealing on counter-bar;
- Turn table-table rotation start and stop at low speed controlled by frequency driver;
- Electric control panel with PLC and operative Panel;
- Film-roll up/down stroke speed adjustable by frequency driver Stretchable film tension adjustment.