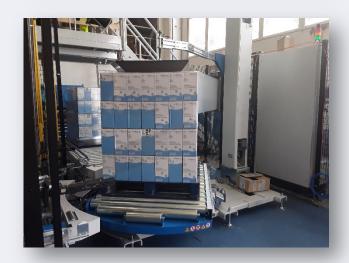

### **PF 30 WRAPPING TECHNOLOGY**

The wrapping cycle is carried out by a rotating pallet transport with fixed film-roll carrier.

#### **PF 30 MAIN FEATURES**

- Powered pre-stretch ratio up to 350%;
- Automatic unit for film hooking, cutting and sealing on counter-bar;
- Turn table-table rotation start and stop at low speed controlled by frequency driver;
- Electric control panel with PLC and operative Panel;
- Film-roll up/down stroke speed adjustable by frequency driver Stretchable film tension adjustment.