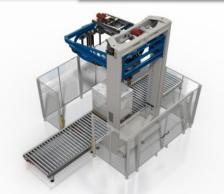

PF 30 ROTATING PLATFORM

PF 60 ROTATING RING

### **PF 30 WRAPPING TECHNOLOGY**

The wrapping cycle is carried out by a rotating pallet transport with fixed film-roll carrier.

#### **PF 30 MAIN FEATURES**

- Powered pre-stretch ratio up to 350%;
- Automatic unit for film hooking, cutting and sealing on counter-bar;
- Turn table-table rotation start and stop at low speed controlled by frequency driver;
- Electric control panel with PLC and operative Panel;
- Film-roll up/down stroke speed adjustable by frequency driver Stretchable film tension adjustment.