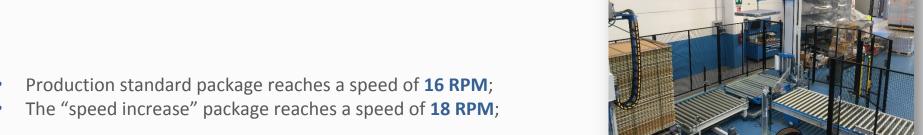

# **CLEVERTECH**





# **CLEVERTECH STRETCH WRAPPING MACHINES**

#### STRETCH WRAPPING TECHNOLOGY

Clevertech range of stretch wrapping machines offers a maximum stability and safety of palletized load, meeting any production request and ensuring excellent production performance.

PF 30 ROTATING PLATFORM



PF 60 ROTATING RING

















# **CLEVERTECH STRETCH WRAPPING MACHINES**

### **PF 30 WRAPPING TECHNOLOGY**

The wrapping cycle is carried out by a rotating pallet transport with fixed film-roll carrier.



#### **PF 30 MAIN FEATURES**

- Powered pre-stretch ratio up to 350%;
- Automatic unit for film hooking, cutting and sealing on counter-bar;
- Turn table-table rotation start and stop at low speed controlled by frequency driver;
- Electric control panel with PLC and operative Panel;
- Film-roll up/down stroke speed adjustable by frequency driver Stretchable film tension adjustment.