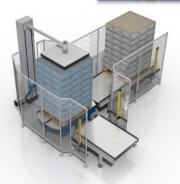

PF 30 ROTATING PLATFORM

PF 60 ROTATING RING

### **PF 30 WRAPPING TECHNOLOGY**

The wrapping cycle is carried out by a rotating pallet transport with fixed film-roll carrier.

#### **PF 30 MAIN FEATURES**

- Powered pre-stretch ratio up to 350%;
- Automatic unit for film hooking, cutting and sealing on counter-bar;
- Turn table-table rotation start and stop at low speed controlled by frequency driver;
- Electric control panel with PLC and operative Panel;
- Film-roll up/down stroke speed adjustable by frequency driver Stretchable film tension adjustment.