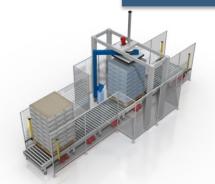

PF 30 ROTATING PLATFORM

PF 60 ROTATING RING

### **PF 30 WRAPPING TECHNOLOGY**

The wrapping cycle is carried out by a rotating pallet transport with fixed film-roll carrier.

#### **PF 30 MAIN FEATURES**

- Powered pre-stretch ratio up to 350%;
- Automatic unit for film hooking, cutting and sealing on counter-bar;
- Turn table-table rotation start and stop at low speed controlled by frequency driver;
- Electric control panel with PLC and operative Panel;
- Film-roll up/down stroke speed adjustable by frequency driver Stretchable film tension adjustment.