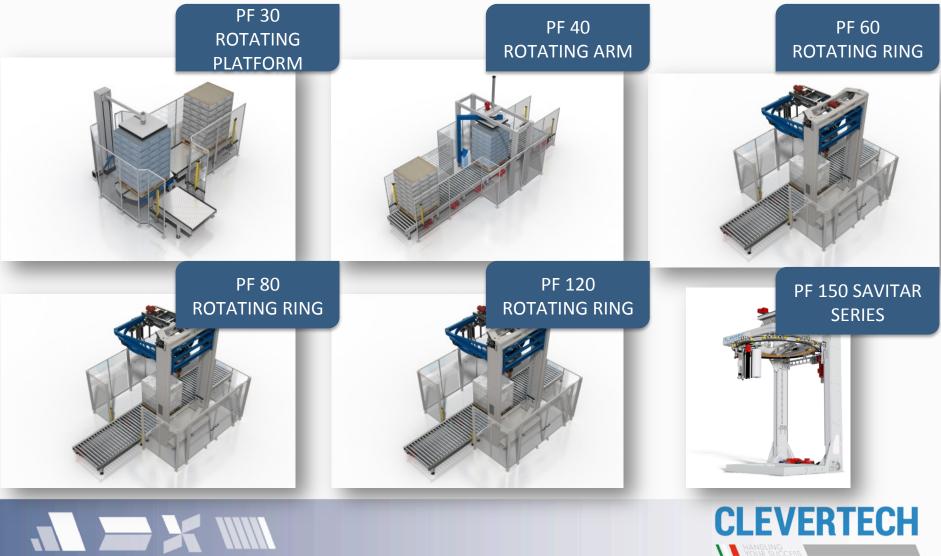

### CLEVERTECH STRETCH WRAPPING MACHINES PF 120 WRAPPING TECHNOLOGY

This is a rotating ring type machine with double film roll carriers. The machine can run with the rotating ring at 40 / 55 rpm. Automatic hooking and cutting film device with film sealing on the counter-bar at the end of the wrapping cycle and produces up to 80/120 pallet/hour.

#### **PF 120 MAIN FEATURES**

- Powered pre-stretch ration up to **400%**;
- Top pneumatic presser type pantograph;
- Integrated water-proof top sheet dispenser;
- N.2 Powered pre-stretch assemblies;
- N.2 Film Hooking Cutting and Sealing Units with counter-bar;
- Boundary safety net fences;

- Electrical cabinet with PLC and Operative panel for anomalies signaling;
- Film-roll up-down stroke speed variable by Inverter;
- Stretchable film tension adjustment by Control panel;
- Photocell for automatic pallet height detection;