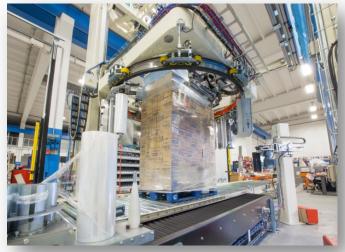

### CLEVERTECH STRETCH WRAPPING MACHINES PF 120 WRAPPING TECHNOLOGY

This is a rotating ring type machine with double film roll carriers. The machine can run with the rotating ring at 40 / 55 rpm. Automatic hooking and cutting film device with film sealing on the counter-bar at the end of the wrapping cycle and produces up to 80/120 pallet/hour.