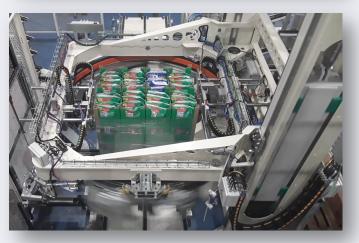

### CLEVERTECH STRETCH WRAPPING MACHINES PF 120 WRAPPING TECHNOLOGY

This is a rotating ring type machine with double film roll carriers. The machine can run with the rotating ring at 40 / 55 rpm. Automatic hooking and cutting film device with film sealing on the counter-bar at the end of the wrapping cycle and produces up to 80/120 pallet/hour.